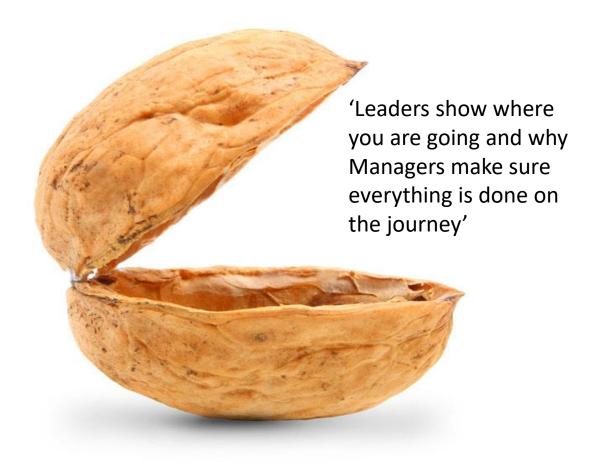

|                        |           | £187,              | £213,769  | £240,857                | £269,300               | £285,700    |
|                      | Action Impact         | £39                    | £23,400   | £24,570            | £25,799   | £27,088                 | £28,443                | £16,400     |
| C                    | umulative Impact      | £39                    | £62,400   | £86,970            | £112,769  | £139,857                | £168,300               | £184,700    |
|                      |                       |                        |           |                    |           |                         | '                      |             |



### Common Five 'Fails'

### **Leadership & Management**





# Leadership and Management — in a nutshell





# Harvard Business School Study

- Survey of three thousand middle managers:
- Managers leadership style responsible for 30% bottom line profit
- How does your leadership style impact on your business?







# Leadership and Management Self assessment

| Motivational   | Relentless       |  |
|----------------|------------------|--|
| Enthusiastic   | Consistent       |  |
| Positive       | Challenging      |  |
| Trustworthy    | Firm but fair    |  |
| Charismatic    | High standards   |  |
| Fun            | Demanding        |  |
| Praises freely | Verifies         |  |
| Listens        | Questions        |  |
| Cares          | Seeks excellence |  |



# **Leadership and Management**

- MotivationalEnthusiastic
- Positive
- Trustworthy
- Charismatic
- Fun
- Praises freely
- Liste