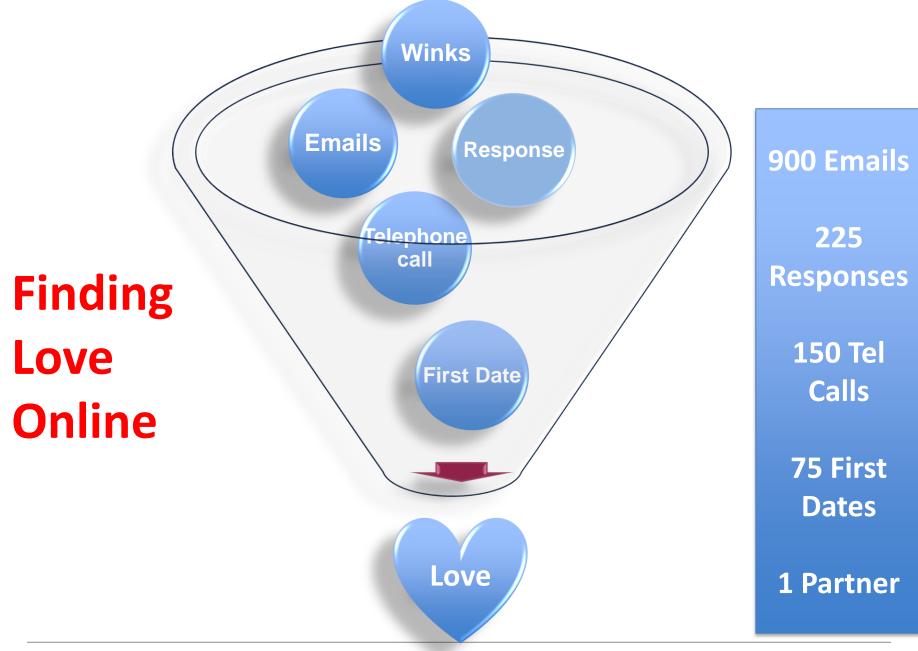

# **Chris May**

Director & Co-Owner
UK Business Mentoring



# My offering to you today









# 'Scaling' Your Business





### Common Five 'Fails'

### **Leadership & Management**





### Common Five 'Fails'









# Funnel Management





**Profit** 

### **Business Dynamics for Example Co**

|                      |                       | Simple Price<br>Change | Prospects | Conversion<br>Rate | Average 5 | Average<br>Transactions | Gross Profit<br>Margin | Fixed Costs |
|----------------------|-----------------------|------------------------|-----------|--------------------|-----------|-------------------------|------------------------|-------------|
| Insert % chan        | Insert % change 5% 5% |                        | %         |                    | 5%        | 5%                      | -5%                    |             |
| Prospects            | 8,000                 | 8 20                   | 8,400     |                    |           | 8,400                   | 8,400