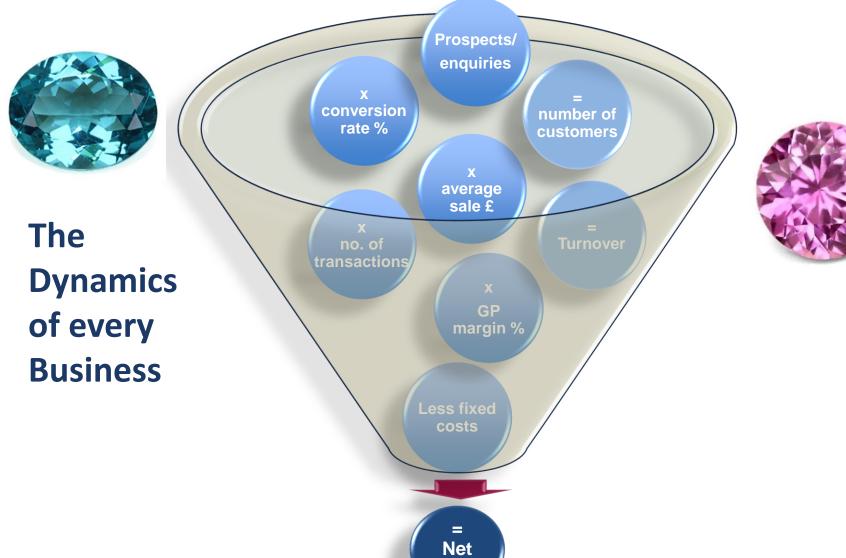

### **Business Dynamics for Example Co**

|                      |                       | Simple Price<br>Change | Prospects | Conversion<br>Rate | Average 5 | Average<br>Transactions | Gross Profit<br>Margin | Fixed Costs |
|----------------------|-----------------------|------------------------|-----------|--------------------|-----------|-------------------------|------------------------|-------------|
| Insert % chan        | Insert % change 5% 5% |                        | %         |                    | 5%        | 5%                      | -5%                    |             |
| Prospects            | 8,000                 | 8 20                   | 8,400     |                    |           | 8,400                   | 8,400                  | 8,400       |
| Conversion Rate      | 15.0%                 | 15                     | 5.0%      |                    |           |                         | 15.8%                  | 15.8%       |
| Customers            | 1,200                 | 1,20                   |           |                    |           | 2                       |                        | 1,323       |
| Average Sale £       |                       | £                      | 184,70    | 00 Inc             | rease     | 4                       | 16.63                  | £716.63     |
| Average Transactions | 1.0                   |                        | in N      | et Pro             | fit       |                         | 1.1                    | 1.1         |
| Turnover             | £780,000              |                        |           |                    |           |                         | £995,500               | £995,500    |
| Gross Profit Margin  | _                     | F                      | 4 T02%    | 6 Incre            | easei     |                         | 60.0%                  | 60.0%       |
| Gross Profit         | £429,                 |                        |           |                    |           | £568,00.                | 97,300                 | £597,300    |
| Fixed Costs          | £328                  |                        |           |                    | £320,     | £328,000                | £328,000               | £311,600    |
| Net Profit           | LIVE                  |                        |           | £187,              | £213,769  | £240,857                | £269,300               | £285,700    |
|                      | Action Impact         | £39                    | £23,400   | £24,570            | £25,799   | £27,088                 | £28,443                | £16,400     |
| C                    | umulative Impact      | £39                    | £62,400   | £86,970            | £112,769  | £139,857                | £168,300               | £184,700    |
|                      |                       |                        |           |                    |           |                         | '                      |             |