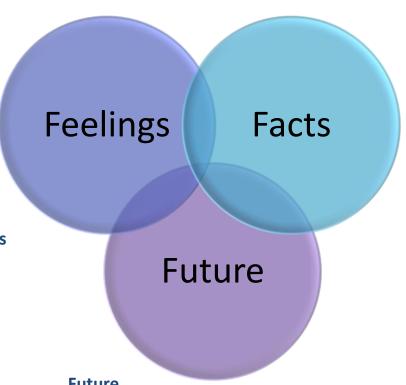

# Staff Appraisals – The Three Fs

#### **Feelings**

- How do they feel about their performance?
- How are they?
- How do they enjoy working here?
- What would improve things?

How we feel drives our behaviours and therefore our performance

#### **Facts**

- What has been achieved?
- What is going well?
- What is not going well?
- What needs to improve?

How well are they doing against their objectives?

#### **Future**

- What do they need to do differently
- Training/Development required?
- What would improve things?
- Future roles?

What will be different in the future?