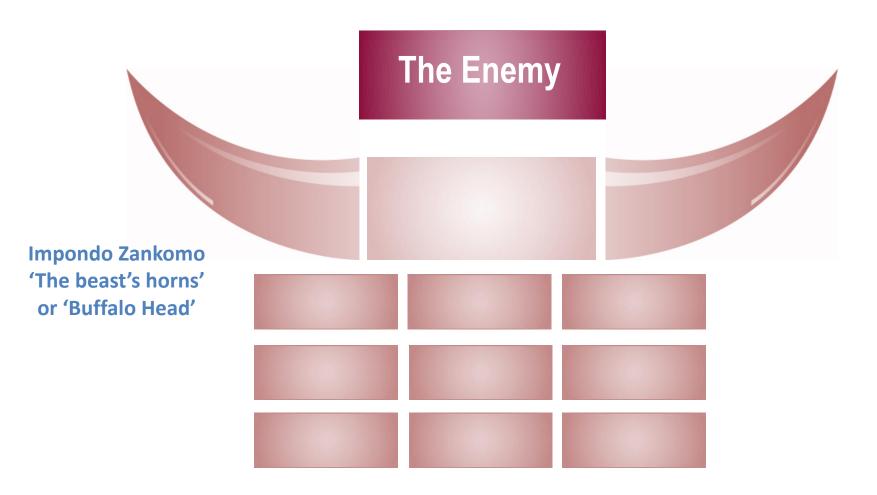

The Three Fs

#### **Feelings**

- How do they feel about their performance?
- How are they?
- How do they enjoy working here?
- What would improve things?

How we feel drives our behaviours and therefore our performance



#### **Facts**

- What has been achieved?
- What is going well?
- What is not going well?
- What needs to improve?

How well are they doing against their objectives?

#### **Future**

- What do they need to do differently
- Training/Development required?
- What would improve things?
- Future roles?

What will be different in the future?



### **Bonus Gem!**









# A brief history lesson

- In January 1879 Britain suffered its worst military defeat against a native force
- Any guesses?



**Cetshwayo King of the Zulu Empire** 







### **Zulu Battle Formation**





### **ZULU BUSINESS MODEL**





### What we do















### **Client Testimonials**





# Our offer of support following today





If you want something to change, don't think wish or dream about it, get up off your backside and do something about it!