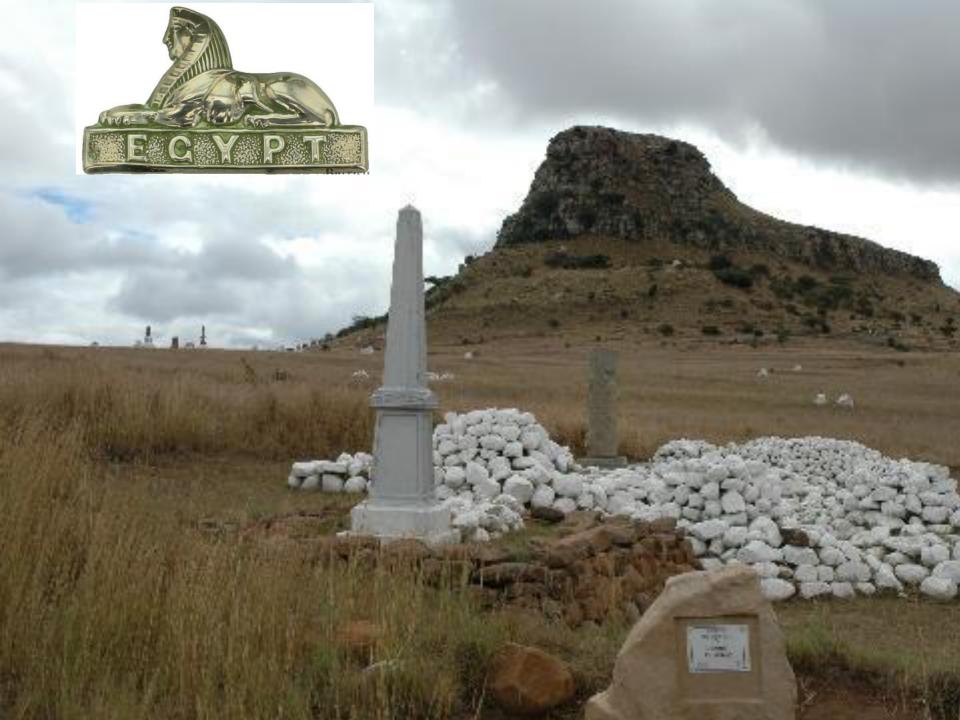

# A brief history lesson

- In January 1879 Britain suffered its worst military defeat against a native force
- Any guesses?

**Cetshwayo King of the Zulu Empire** 